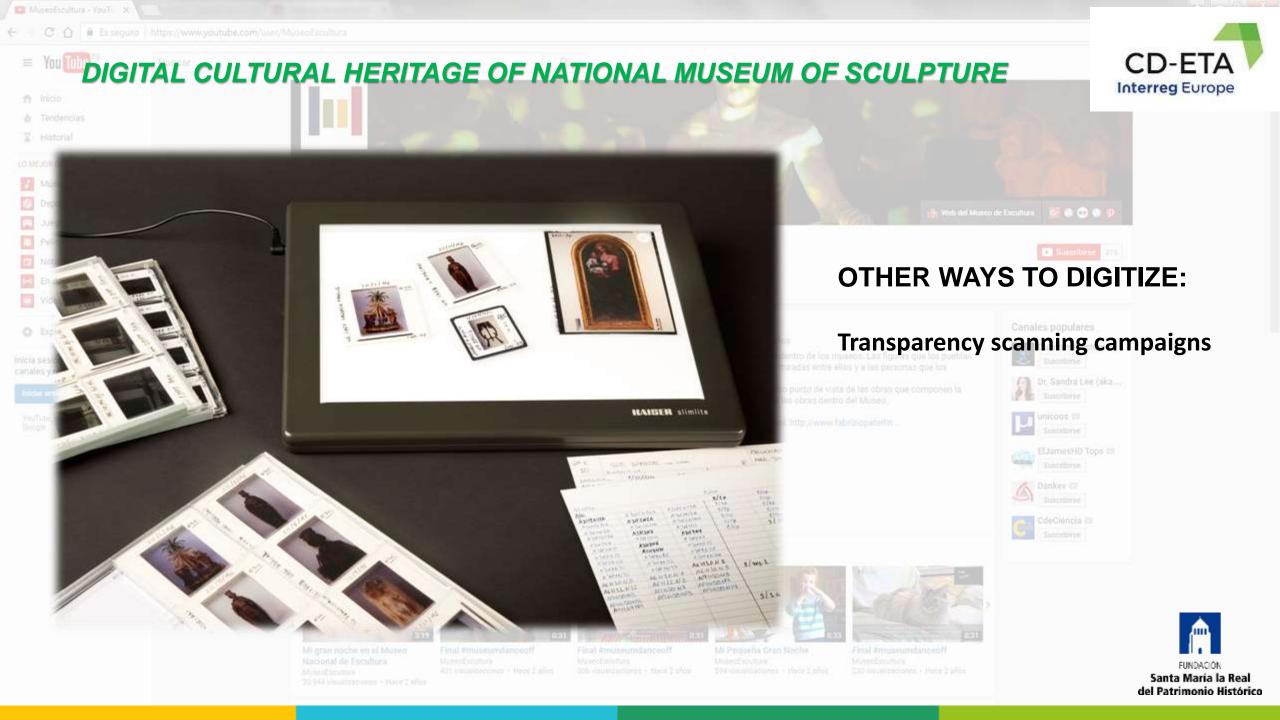

#### **OTHER WAYS TO DIGITIZE:**

M Simplified 315

(in 10)

#### **OTHER WAYS TO DIGITIZE:**

https://www.youtube.com/user/MuseoEscultura