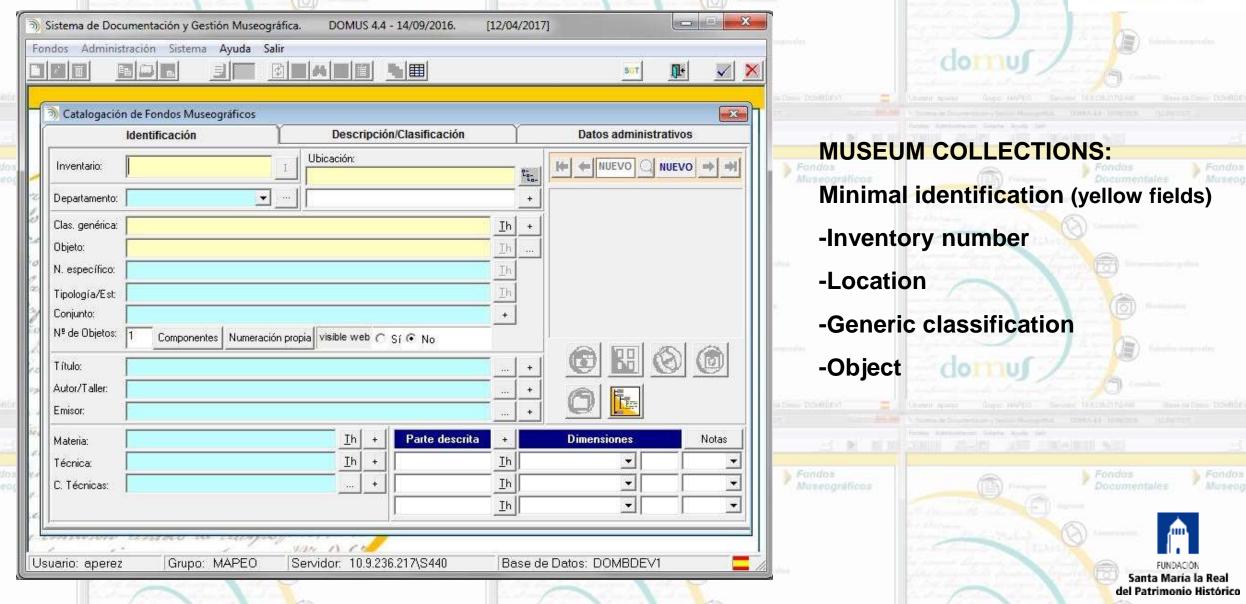

pción elegida es Conjuntos, hay que completar manualmente este campo. Sistema de Documentación y Gestión Museográfica. DOMUS 4.4 - 14/09/2016. [12/04/2017] opción elegida es Otra Documentación Gráfica, este campo se Fondos Administración Sistema Ayuda Salir SGT mero de expediente administrativo del documento gráfico, en su caso, o de la Documentación gráfica × o de DG de Análisis o DG de Informes o DG de Tratamientos, este campo es Tipo doc. gráfica:  $\Rightarrow$ umplimento y hay que completario manualmente, entrando así a formar parte del GRAPHIC DOCUMENTATION Inventario: Expediente: MODULE: Tipo de documento Número de control: -Criteria to complete the data Visible en la web: Fecha web: / / ○ Sí ○ No ○ Todos Fecha: -Data normalization Soporte: Th Formato: -Written Fotógrafo/a: Mas significativa actualmente la cumplimentación de este campo se basa unicamente en las Descripción: Pendiente de catalogar Pendiente de realizar Realizado Pendiente de captura Capturada ica el numero de identificación, registro, etc., del documento gráfico al que se Con anotaciones Sin anotaciones Signatura topográfica: actualmente interesa son los registros de Imagen Digital. En este tipo de ragen digital) tenemos las siguientes abreviaturas para números de control: Disposición: Datos técnicos A D as tiene référencias en DOMUS Observaciones: Cumplimentador/a: Usuario: aperez Servidor: 10.9.236.217\S440 Grupo: MAPEO Base de Datos: DOMBDEV1 Santa María la Real