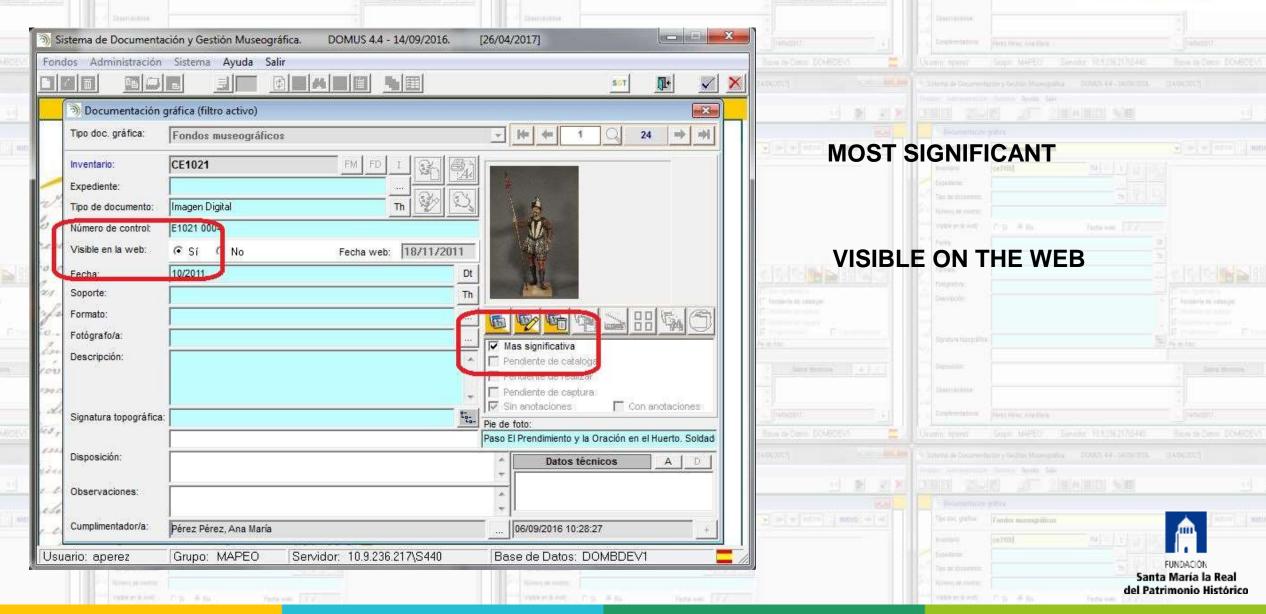

pción elegida es Conjuntos, hay que completar manualmente este campo. Sistema de Documentación y Gestión Museográfica. DOMUS 4.4 - 14/09/2016. [12/04/2017] opción elegida es Otra Documentación Gráfica, este campo se Fondos Administración Sistema Ayuda Salir SGT mero de expediente administrativo del documento gráfico, en su caso, o de la Documentación gráfica × o de DG de Análisis o DG de Informes o DG de Tratamientos, este campo es Tipo doc. gráfica:  $\Rightarrow$ umplimento y hay que completario manualmente, entrando así a formar parte del GRAPHIC DOCUMENTATION Inventario: Expediente: MODULE: Tipo de documento Número de control: -Criteria to complete the data Visible en la web: Fecha web: / / ○ Sí ○ No ○ Todos Fecha: -Data normalization Soporte: Th Formato: -Written Fotógrafo/a: Mas significativa actualmente la cumplimentación de este campo se basa unicamente en las Descripción: Pendiente de catalogar Pendiente de realizar Realizado Pendiente de captura Capturada ica el numero de identificación, registro, etc., del documento gráfico al que se Con anotaciones Sin anotaciones Signatura topográfica: actualmente interesa son los registros de Imagen Digital. En este tipo de ragen digital) tenemos las siguientes abreviaturas para números de control: Disposición: Datos técnicos A D as tiene référencias en DOMUS Observaciones: Cumplimentador/a: Usuario: aperez Servidor: 10.9.236.217\S440 Grupo: MAPEO Base de Datos: DOMBDEV1 Santa María la Real

#### TYPE OF GRAPHIC DOCUMENTATION:

- -Graphic documentacion of conservation
- -Other graphic documentation

| E 1021 0021     | Permanent Collection (Sculpture)  Reproductions Permanent Collection |                                                                                                                                                                                                                                                                                                                                                                                                                                                                                                                                                                                                                                                                                                                                                                                                                                                                                                                                                                                                                                                                                                                                                                                                                                                                                                                                                                                                                                                                                                                                                                                                                                                                                                                                                                                                                                                                                                                                                                                                                                                                                                                                |                                                     |
|-----------------|----------------------------------------------------------------------|--------------------------------------------------------------------------------------------------------------------------------------------------------------------------------------------------------------------------------------------------------------------------------------------------------------------------------------------------------------------------------------------------------------------------------------------------------------------------------------------------------------------------------------------------------------------------------------------------------------------------------------------------------------------------------------------------------------------------------------------------------------------------------------------------------------------------------------------------------------------------------------------------------------------------------------------------------------------------------------------------------------------------------------------------------------------------------------------------------------------------------------------------------------------------------------------------------------------------------------------------------------------------------------------------------------------------------------------------------------------------------------------------------------------------------------------------------------------------------------------------------------------------------------------------------------------------------------------------------------------------------------------------------------------------------------------------------------------------------------------------------------------------------------------------------------------------------------------------------------------------------------------------------------------------------------------------------------------------------------------------------------------------------------------------------------------------------------------------------------------------------|-----------------------------------------------------|
| CER XXXX XXXX   |                                                                      |                                                                                                                                                                                                                                                                                                                                                                                                                                                                                                                                                                                                                                                                                                                                                                                                                                                                                                                                                                                                                                                                                                                                                                                                                                                                                                                                                                                                                                                                                                                                                                                                                                                                                                                                                                                                                                                                                                                                                                                                                                                                                                                                |                                                     |
| DE xxxx xxxx    | State Deposit                                                        | Total and Total  | tecta were [EXT.                                    |
| DO xxxx xxxx    | Other Deposit                                                        | Toronia<br>Toronia<br>Toronia                                                                                                                                                                                                                                                                                                                                                                                                                                                                                                                                                                                                                                                                                                                                                                                                                                                                                                                                                                                                                                                                                                                                                                                                                                                                                                                                                                                                                                                                                                                                                                                                                                                                                                                                                                                                                                                                                                                                                                                                                                                                                                  |                                                     |
| INVS xxxx xxxx  | Research                                                             | Species recognition                                                                                                                                                                                                                                                                                                                                                                                                                                                                                                                                                                                                                                                                                                                                                                                                                                                                                                                                                                                                                                                                                                                                                                                                                                                                                                                                                                                                                                                                                                                                                                                                                                                                                                                                                                                                                                                                                                                                                                                                                                                                                                            | The second second                                   |
| R E xxxx xxxx   | Restoration                                                          | Deposits  1 Deposi |                                                     |
| E xxxx xxxx (1) | Modified image                                                       |                                                                                                                                                                                                                                                                                                                                                                                                                                                                                                                                                                                                                                                                                                                                                                                                                                                                                                                                                                                                                                                                                                                                                                                                                                                                                                                                                                                                                                                                                                                                                                                                                                                                                                                                                                                                                                                                                                                                                                                                                                                                                                                                | NAURZINSKI Besen-Den I<br>OMARKE HARRISTA (AMERICA) |