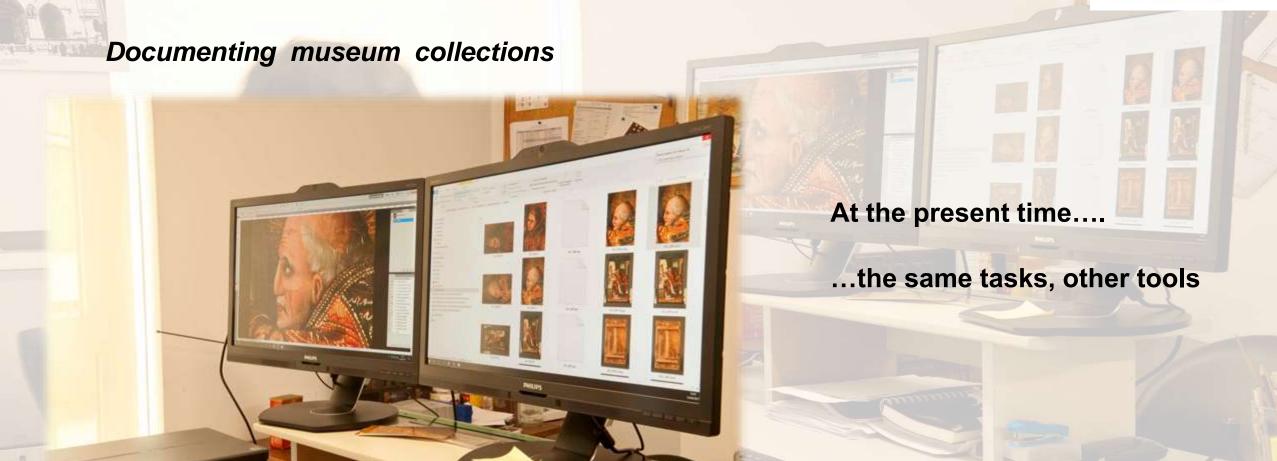

#### Documenting museum collections

NºRO 9 RETABLO DE S. DERONIMO

1/10/3/M6 1/39/7/M6

Long time ago...

115915147

...manual documentation:

-Registration and inventory of cultural assets

-Detailed catalogs of museum collections

### A SUMMARY:

- -DIGITALIZATION IS THE PRESENT
- -SAME TASKS / OTHER TOOLS
- -PROFESSIONAL WORK TEAM