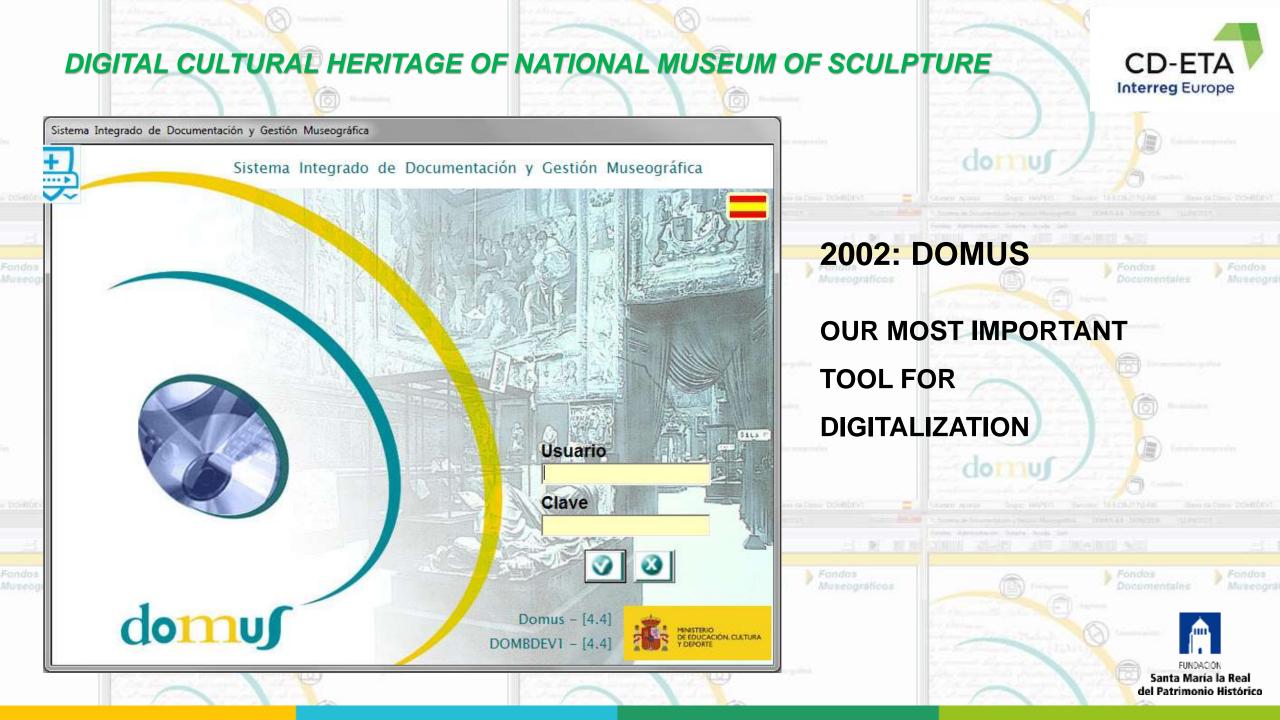

#### DIGITAL CULTURAL HERITAGE OF NATIONAL MUSEUM OF SCULPTURE Interreg Europe Sistema de Documentación y Gestión Museográfica. [12/04/2017] DOMUS 4.4 - 14/09/2016. Fondos Administración Sistema Ayuda Salir Fondos Fondos Museográficos Preingresos Documentales **MAIN SCREEN, differents modules:** J= Olmovillo some -Museum collections Conservación edencia - Wala (Morlia). -Documentary assets -Conservation escences bargantas, no Documentación gráfica -Graphic documentation Movimientos Entradas temporales Consultas Base de Datos: DOMBDEV1 Usuario: aperez Grupo: MAPEO Servidor: 10.9.236.217\S440 del Patrimonio Histórico