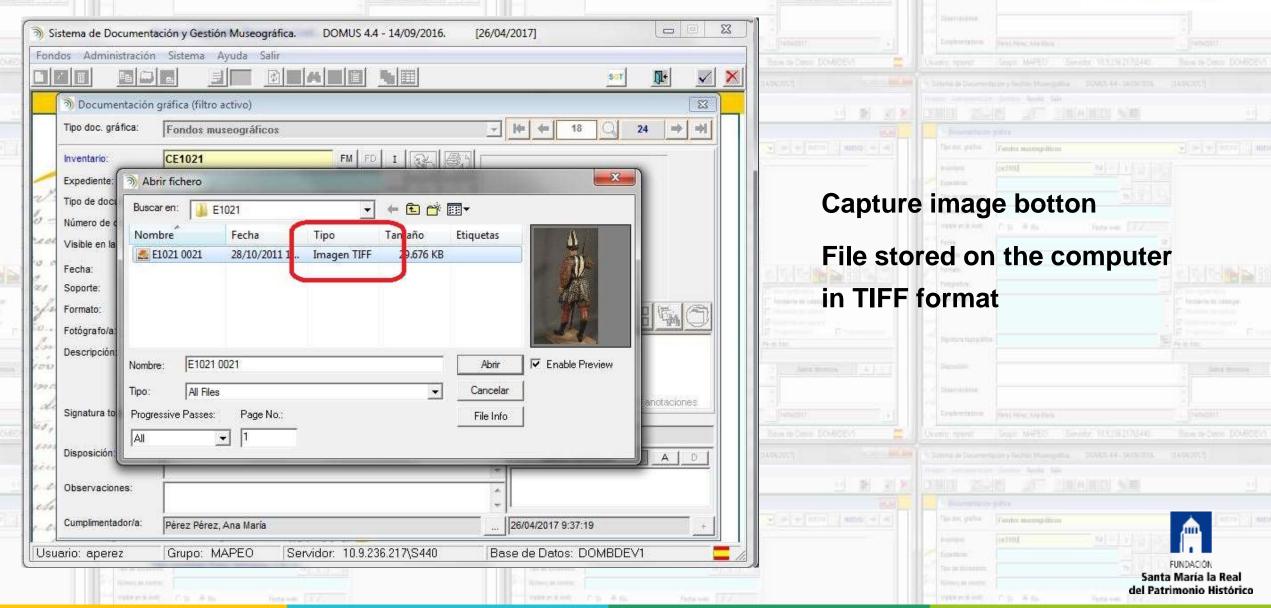

pción elegida es Conjuntos, hay que completar manualmente este campo. Sistema de Documentación y Gestión Museográfica. DOMUS 4.4 - 14/09/2016. [12/04/2017] opción elegida es Otra Documentación Gráfica, este campo se Fondos Administración Sistema Ayuda Salir SGT mero de expediente administrativo del documento gráfico, en su caso, o de la Documentación gráfica × o de DG de Análisis o DG de Informes o DG de Tratamientos, este campo es Tipo doc. gráfica:  $\Rightarrow$ umplimento y hay que completario manualmente, entrando así a formar parte del GRAPHIC DOCUMENTATION Inventario: Expediente: MODULE: Tipo de documento Número de control: -Criteria to complete the data Visible en la web: Fecha web: / / ○ Sí ○ No ○ Todos Fecha: -Data normalization Soporte: Th Formato: -Written Fotógrafo/a: Mas significativa actualmente la cumplimentación de este campo se basa unicamente en las Descripción: Pendiente de catalogar Pendiente de realizar Realizado Pendiente de captura Capturada ica el numero de identificación, registro, etc., del documento gráfico al que se Con anotaciones Sin anotaciones Signatura topográfica: actualmente interesa son los registros de Imagen Digital. En este tipo de ragen digital) tenemos las siguientes abreviaturas para números de control: Disposición: Datos técnicos A D as tiene référencias en DOMUS Observaciones: Cumplimentador/a: Usuario: aperez Servidor: 10.9.236.217\S440 Grupo: MAPEO Base de Datos: DOMBDEV1 Santa María la Real

**E = Permanent Collection** 

**1021 = Inventory Number** 

0021 = Photographic capture number

Santa María la Real del Patrimonio Histórico