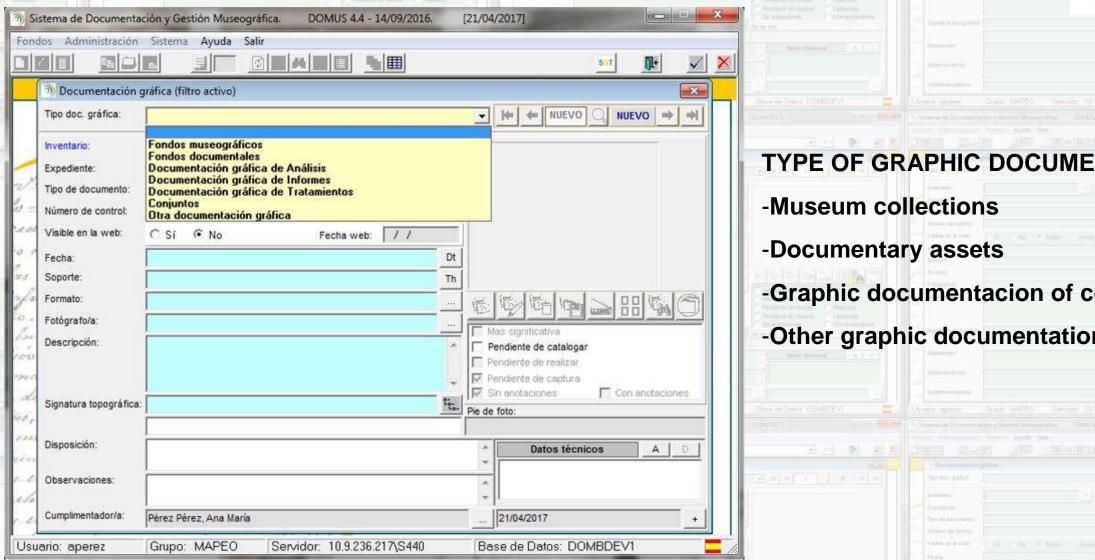

#### TYPE OF GRAPHIC DOCUMENTATION:

- -Graphic documentacion of conservation
- -Other graphic documentation

| E 1021 0021     | Permanent Collection (Sculpture)  Reproductions Permanent Collection |                                                                                                                                                                                                                                                                                                                                                                                                                                                                                                                                                                                                                                                                                                                                                                                                                                                                                                                                                                                                                                                                                                                                                                                                                                                                                                                                                                                                                                                                                                                                                                                                                                                                                                                                                                                                                                                                                                                                                                                                                                                                                                                                |                                                     |
|-----------------|----------------------------------------------------------------------|--------------------------------------------------------------------------------------------------------------------------------------------------------------------------------------------------------------------------------------------------------------------------------------------------------------------------------------------------------------------------------------------------------------------------------------------------------------------------------------------------------------------------------------------------------------------------------------------------------------------------------------------------------------------------------------------------------------------------------------------------------------------------------------------------------------------------------------------------------------------------------------------------------------------------------------------------------------------------------------------------------------------------------------------------------------------------------------------------------------------------------------------------------------------------------------------------------------------------------------------------------------------------------------------------------------------------------------------------------------------------------------------------------------------------------------------------------------------------------------------------------------------------------------------------------------------------------------------------------------------------------------------------------------------------------------------------------------------------------------------------------------------------------------------------------------------------------------------------------------------------------------------------------------------------------------------------------------------------------------------------------------------------------------------------------------------------------------------------------------------------------|-----------------------------------------------------|
| CER XXXX XXXX   |                                                                      |                                                                                                                                                                                                                                                                                                                                                                                                                                                                                                                                                                                                                                                                                                                                                                                                                                                                                                                                                                                                                                                                                                                                                                                                                                                                                                                                                                                                                                                                                                                                                                                                                                                                                                                                                                                                                                                                                                                                                                                                                                                                                                                                |                                                     |
| DE xxxx xxxx    | State Deposit                                                        | Total and Total  | tecta were [EXT.                                    |
| DO xxxx xxxx    | Other Deposit                                                        | Toronia<br>Toronia<br>Toronia                                                                                                                                                                                                                                                                                                                                                                                                                                                                                                                                                                                                                                                                                                                                                                                                                                                                                                                                                                                                                                                                                                                                                                                                                                                                                                                                                                                                                                                                                                                                                                                                                                                                                                                                                                                                                                                                                                                                                                                                                                                                                                  |                                                     |
| INVS xxxx xxxx  | Research                                                             | Species recognition                                                                                                                                                                                                                                                                                                                                                                                                                                                                                                                                                                                                                                                                                                                                                                                                                                                                                                                                                                                                                                                                                                                                                                                                                                                                                                                                                                                                                                                                                                                                                                                                                                                                                                                                                                                                                                                                                                                                                                                                                                                                                                            | The second second                                   |
| R E xxxx xxxx   | Restoration                                                          | Deposits  1 Deposi |                                                     |
| E xxxx xxxx (1) | Modified image                                                       |                                                                                                                                                                                                                                                                                                                                                                                                                                                                                                                                                                                                                                                                                                                                                                                                                                                                                                                                                                                                                                                                                                                                                                                                                                                                                                                                                                                                                                                                                                                                                                                                                                                                                                                                                                                                                                                                                                                                                                                                                                                                                                                                | NAURZINSKI Besen-Den I<br>OMARKE HARRISTA (AMERICA) |