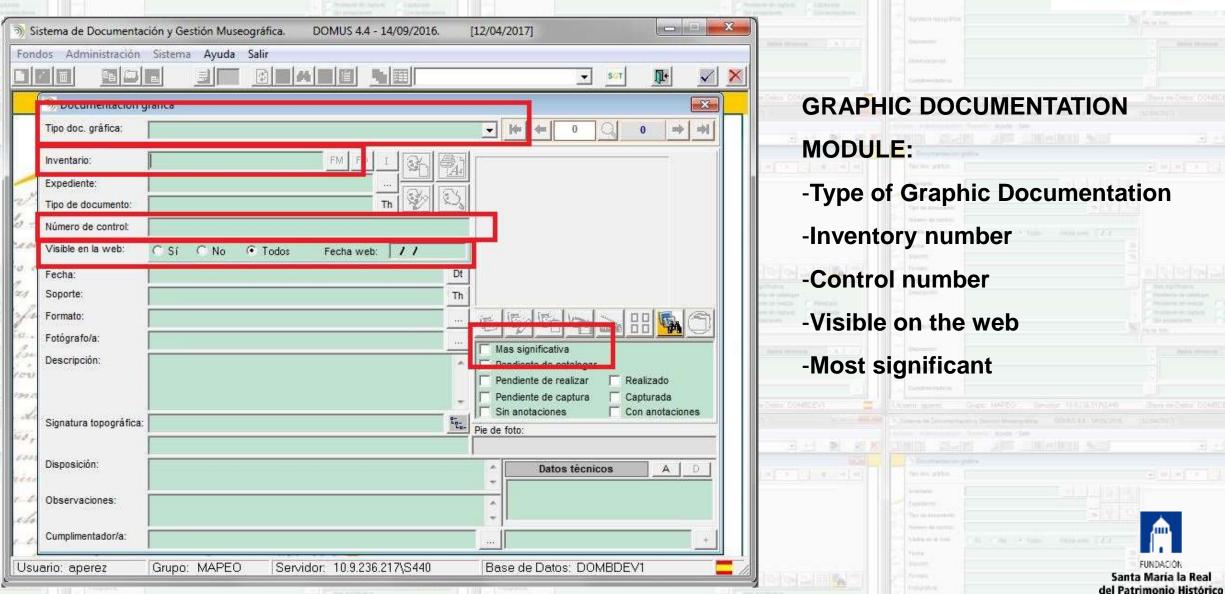

#### DIGITAL CULTURAL HERITAGE OF NATIONAL MUSEUM OF SCULPTURE Interreg Europe Sistema de Documentación y Gestión Museográfica. [12/04/2017] DOMUS 4.4 - 14/09/2016. Fondos Administración Sistema Ayuda Salir Fondos Fondos Museográficos Preingresos Documentales **MAIN SCREEN, differents modules:** J= Olmovillo some -Museum collections Conservación edencia - Wala (Morlia). -Documentary assets -Conservation escences bargantas, no Documentación gráfica -Graphic documentation Movimientos Entradas temporales Consultas Base de Datos: DOMBDEV1 Usuario: aperez Grupo: MAPEO Servidor: 10.9.236.217\S440 del Patrimonio Histórico

#### **DOCUMENTATION DEPARTMENT:**

- -A CURATOR
- -AN ASSISTANT CURATOR
- -TWO PHOTOGRAPHERS